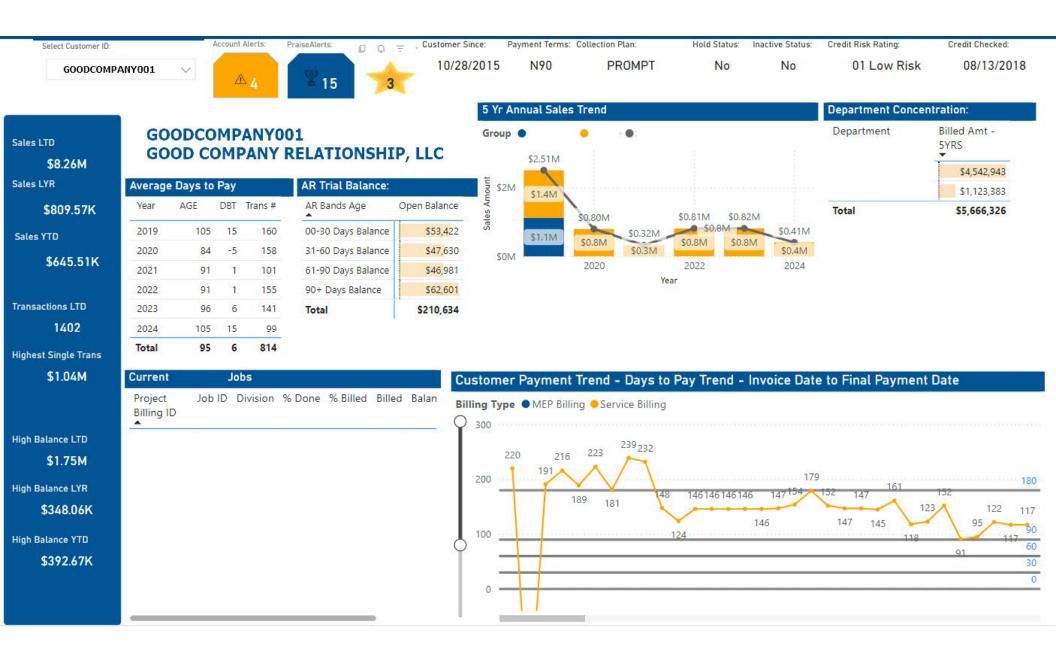

180+ Bad Debt WO Risk

|                                                                      |                                 | A       | ccount | Alerts:        | PraiseAlerts:          | Customer Sin  | nce: Payment Term                    | s: Collection Plan:      | Hold Status:       | Inactive Status: | Credit Risk Rating: | Credit Checked:           |
|----------------------------------------------------------------------|---------------------------------|---------|--------|----------------|------------------------|---------------|--------------------------------------|--------------------------|--------------------|------------------|---------------------|---------------------------|
| GOODCOM                                                              | PANY001                         | ~       | Δ      | A              | ¥ 15 🤧                 | 10/28/2       | 2015 N90                             | PROMPT                   | No                 | No               | 01 Low Risk         | 08/13/201                 |
|                                                                      | -                               |         |        |                |                        |               | 5 Yr Annual Sal                      | es Trend                 |                    |                  | Department Concer   | tration:                  |
|                                                                      |                                 |         |        | PANY0<br>PANY  | 01<br>RELATIONSHII     | P, LLC        | Group •                              | •                        |                    |                  | Department          | Billed Amt -<br>5YRS<br>▼ |
| \$8.26M<br>/R                                                        |                                 | Days to | Deur   |                | AR Trial Balance:      |               |                                      |                          |                    |                  |                     | \$4,542,943               |
|                                                                      |                                 | 1990    | 199    | T#             |                        | On on Balance | \$2M \$1.4M                          |                          |                    |                  |                     | \$1,123,383               |
| 809.57K                                                              | Year                            | AGE     | DRI    | Trans #        | AR Bands Age           | Open Balance  | 0                                    | \$0.80M                  | \$0.81M \$0.821    | M                | Total               | \$5,666,326               |
| TD                                                                   | 2019                            | 105     | 15     | 160            | 00-30 Days Balance     | \$53,422      | 51.1M                                | \$0.8M                   | \$0.8M \$0.8M      | \$0.41M          |                     |                           |
| \$645.51K                                                            | 2020                            | 84      | -5     | 158            | 31-60 Days Balance     | \$47,630      | \$0M                                 | \$0.3M                   |                    | \$0.4M           |                     |                           |
| 043.31N                                                              | 2021                            | 91      | 1      | 101            | 61-90 Days Balance     | \$46,981      |                                      | 2020<br>Ye               | 2022               | 2024             |                     |                           |
|                                                                      | 2022                            | 91      | 1      | 155            | 90+ Days Balance       | \$62,601      |                                      | 10                       |                    |                  |                     |                           |
| tions LTD                                                            | 2023                            | 96      | б      | 141            | Total                  | \$210,634     |                                      |                          |                    |                  |                     |                           |
| 1402                                                                 | 2024                            | 105     | 15     | 99             |                        |               |                                      |                          |                    |                  |                     |                           |
| Single Trans                                                         | Total                           | 95      | 6      | 814            |                        |               |                                      |                          |                    |                  |                     |                           |
| Single mails                                                         |                                 |         |        |                |                        |               |                                      |                          |                    |                  |                     |                           |
| \$1.04M                                                              | Current                         |         | .Jo    | bs             |                        | Cus           | stomer Paymer                        | it Trend - Days to       | Pay Trend - I      | nvoice Date      | e to Final Payment  | Date                      |
|                                                                      | Current<br>Project<br>Billing I | Job     | Lange  | and the second | % Done % Billed Billed | d Balan Billi | ing Type<br>300<br>200<br>119        |                          | 120                |                  | to Final Payment    |                           |
| \$1.04M<br>lance LTD<br>\$1.75M<br>lance LYR<br>348.06K              | Project<br>Billing I            | Job     | Lange  | and the second | % Done % Billed Billed | d Balan Billi | ing Type<br>300<br>200               | 100100100 <sup>105</sup> | 106 <sup>120</sup> | 120              | 140                 | 15105105 10410            |
| \$1.04M<br>lance LTD<br>\$1.75M<br>lance LYR<br>348.06K<br>lance YTD | Project<br>Billing I            | Job     | Lange  | and the second | % Done % Billed Billed | d Balan Billi | ing Type<br>300<br>200<br>119<br>100 | 100100100 <sup>105</sup> | 106 <sup>120</sup> |                  | 140                 |                           |
| \$1.04M<br>lance LTD<br>\$1.75M<br>lance LYR<br>348.06K              | Project<br>Billing I            | Job     | Lange  | and the second | % Done % Billed Billed | d Balan Billi | ing Type<br>300<br>200<br>100        | 100100100 <sup>105</sup> | 106 120            | 120              | 140                 | 15105105 10410            |