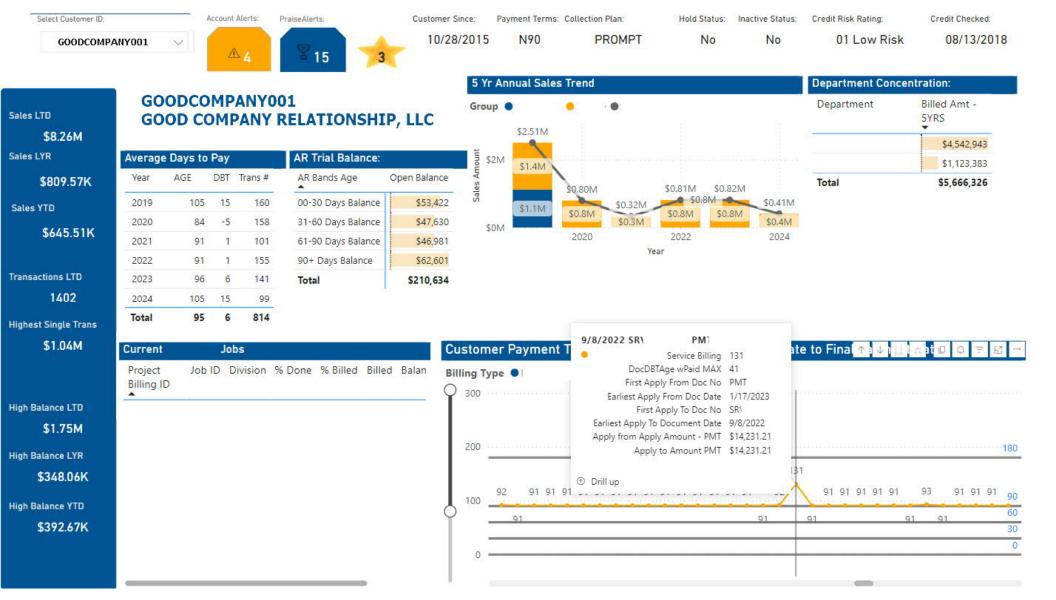

180+ Bad Debt WO Risk

|                                                                      |                                 | A       | ccount | Alerts:        | PraiseAlerts:          | Customer Sin  | nce: Payment Term                    | s: Collection Plan:      | Hold Status:       | Inactive Status: | Credit Risk Rating: | Credit Checked:           |
|----------------------------------------------------------------------|---------------------------------|---------|--------|----------------|------------------------|---------------|--------------------------------------|--------------------------|--------------------|------------------|---------------------|---------------------------|
| GOODCOM                                                              | PANY001                         | ~       | Δ      | A              | ¥ 15 🤧                 | 10/28/2       | 2015 N90                             | PROMPT                   | No                 | No               | 01 Low Risk         | 08/13/201                 |
|                                                                      | -                               |         |        |                |                        |               | 5 Yr Annual Sal                      | es Trend                 |                    |                  | Department Concer   | tration:                  |
|                                                                      |                                 |         |        | PANY0<br>PANY  | 01<br>RELATIONSHII     | P, LLC        | Group •                              | •                        |                    |                  | Department          | Billed Amt -<br>5YRS<br>▼ |
| \$8.26M<br>/R                                                        |                                 | Days to | Deur   |                | AR Trial Balance:      |               |                                      |                          |                    |                  |                     | \$4,542,943               |
|                                                                      |                                 | 1990    | 199    | T#             |                        | On on Balance | \$2M \$1.4M                          |                          |                    |                  |                     | \$1,123,383               |
| 809.57K                                                              | Year                            | AGE     | DRI    | Trans #        | AR Bands Age           | Open Balance  | 0                                    | \$0.80M                  | \$0.81M \$0.821    | M                | Total               | \$5,666,326               |
| TD                                                                   | 2019                            | 105     | 15     | 160            | 00-30 Days Balance     | \$53,422      | 51.1M                                | \$0.8M                   | \$0.8M \$0.8M      | \$0.41M          |                     |                           |
| \$645.51K                                                            | 2020                            | 84      | -5     | 158            | 31-60 Days Balance     | \$47,630      | \$0M                                 | \$0.3M                   |                    | \$0.4M           |                     |                           |
| 043.31N                                                              | 2021                            | 91      | 1      | 101            | 61-90 Days Balance     | \$46,981      |                                      | 2020<br>Ye               | 2022               | 2024             |                     |                           |
|                                                                      | 2022                            | 91      | 1      | 155            | 90+ Days Balance       | \$62,601      |                                      | 10                       |                    |                  |                     |                           |
| tions LTD                                                            | 2023                            | 96      | б      | 141            | Total                  | \$210,634     |                                      |                          |                    |                  |                     |                           |
| 1402                                                                 | 2024                            | 105     | 15     | 99             |                        |               |                                      |                          |                    |                  |                     |                           |
| Single Trans                                                         | Total                           | 95      | 6      | 814            |                        |               |                                      |                          |                    |                  |                     |                           |
| Single mails                                                         |                                 |         |        |                |                        |               |                                      |                          |                    |                  |                     |                           |
| \$1.04M                                                              | Current                         |         | .Jo    | bs             |                        | Cus           | stomer Paymer                        | it Trend - Days to       | Pay Trend - I      | nvoice Date      | e to Final Payment  | Date                      |
|                                                                      | Current<br>Project<br>Billing I | Job     | Lange  | and the second | % Done % Billed Billed | d Balan Billi | ing Type<br>300<br>200<br>119        |                          | 120                |                  | to Final Payment    |                           |
| \$1.04M<br>lance LTD<br>\$1.75M<br>lance LYR<br>348.06K              | Project<br>Billing I            | Job     | Lange  | and the second | % Done % Billed Billed | d Balan Billi | ing Type<br>300<br>200               | 100100100 <sup>105</sup> | 106 <sup>120</sup> | 120              | 140                 | 15105105 10410            |
| \$1.04M<br>lance LTD<br>\$1.75M<br>lance LYR<br>348.06K<br>lance YTD | Project<br>Billing I            | Job     | Lange  | and the second | % Done % Billed Billed | d Balan Billi | ing Type<br>300<br>200<br>119<br>100 | 100100100 <sup>105</sup> | 106 <sup>120</sup> |                  | 140                 |                           |
| \$1.04M<br>lance LTD<br>\$1.75M<br>lance LYR<br>348.06K              | Project<br>Billing I            | Job     | Lange  | and the second | % Done % Billed Billed | d Balan Billi | ing Type<br>300<br>200<br>100        | 100100100 <sup>105</sup> | 106 120            | 120              | 140                 | 15105105 10410            |