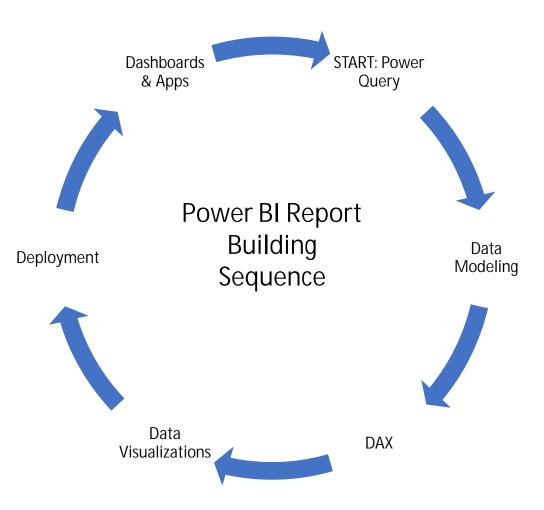

Session 4 Discovering DAX Session 3 Data Modeling Done Right Session 2 Power Query Proficiency