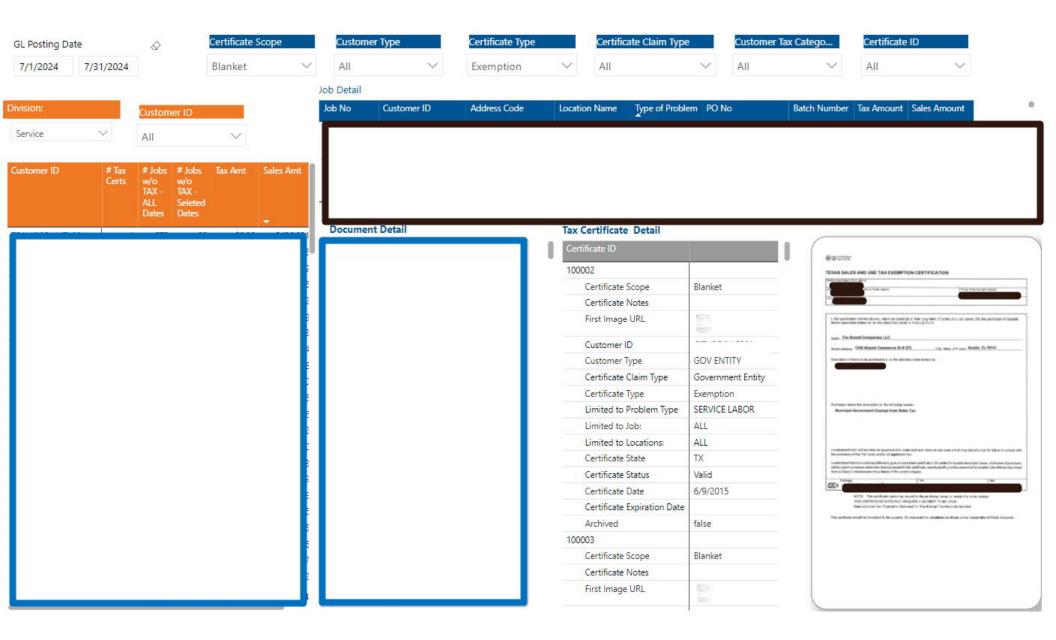

| Sales Amount<br>\$31,557.69<br>\$52,783.39<br>\$71,873.00<br>\$31,295.25<br>\$90,020.31<br>\$72,001.31<br>\$59,200.61<br>\$67,681.60<br>\$101,167.92 | 10<br>14<br>9<br>8<br>8<br>8<br>8<br>16<br>15<br>15<br>13 | AGE and     | 60<br>40<br>20<br>0 | •                                        | 1<br>Feb 2023   | •<br>•<br>•         | 1<br>Apr 2023                                  | 1<br>May 2023             | 1<br>Jun 2023 | -2            |                                          |                    | 0                            | 24<br>Dec 2023 |







| Select Customer ID: