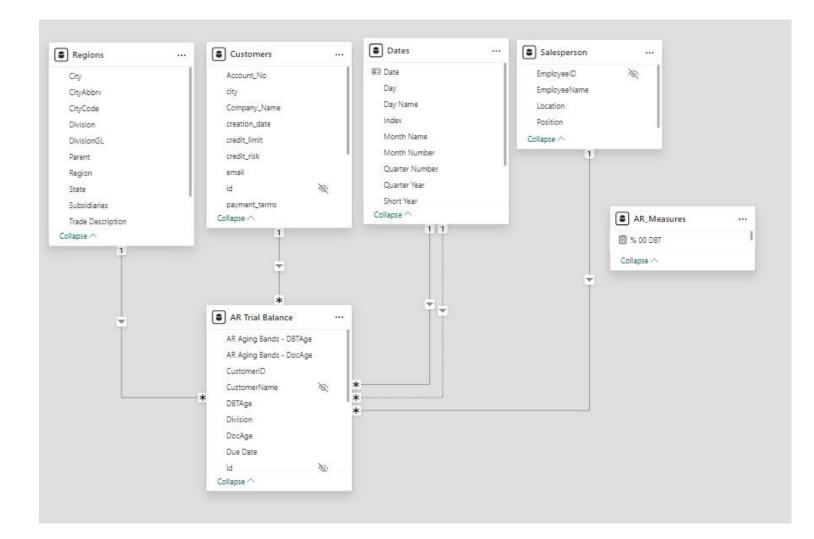

| 201507           |   | Day Name             |   |

Table: Dates (3,553 rows) Column: Date (3,553 distinct values)



## Data Modeling Tips

- 1. Understand and Use the Star Schema Design, 1 Fact Table, Multiple Dimension Tables best
- 2. Avoid Snowflake Schema
- 3. Always create a dedicated Date table with no missing dates and mark it as the official date table
- 4. Use surrogate keys (id, index, system generated) for dimension tables instead of business keys based on application data (e.g., customer names).
- 5. Establish Correct Relationships and Cardinality (Many to one (\*:1))
- 6. Reduce Columns and Rows Where Possible
- 7. Avoid Using Bi-Directional Relationships
- 8. Name Tables, Columns, and Measures Clearly
- 9. Keep the same granularity of data
- 10. Keep the Fact Tables thin



| Attribute         | Dimension Table                                                                      | FactTable                                                                                                  |
|-------------------|--------------------------------------------------------------------------------------|------------------------------------------------------------------------------------------------------------|
| Purpose           | Contains descriptive information attributes (e.g.,<br>Product Name, Customer Region) | Contains quantitative data (measures) and foreign keys (e.g., Sales Amount, ProductID).                    |
| Data Type         | Contains textual or categorical data such as names, categories, or descriptions.     | Contains numeric data, primarily us