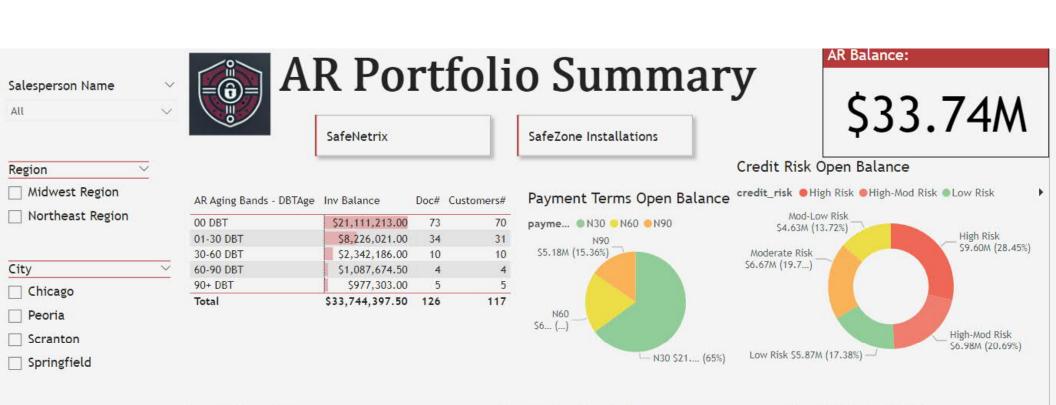

| ~ |
| Credit Memo Monitor        | ~ |
| Customer & Location Setups | * |
| AR Financials Power BIs    |   |
| Tax Certificate Monitor    | * |
| Job Close Status Monitor   | ~ |

«

| AR Performance Trends          |
|--------------------------------|
| Regional AR Performance Trends |
| AR Comparison                  |
| EOM Summary                    |
| Service Trend Comparison       |
| Bad Debt Report                |
| Bad Debt WO % of Revenue       |
| Bad Debt Summary               |
| N180 Potential Bad Debt        |
| Unrecovered Bad Debt WO        |
| Credit Card Activity           |
| Volume Trend                   |
| CC Activity                    |
| Customer Volume                |
| Transaction Detail             |
|                                |

CC Entry Method





| Trade Description | $\sim$    |
|-------------------|-----------|
| Access Control S  | ystems    |
| Closed-Circuit Te | elevision |
| Cybersecurity     |           |
| HWD Developme     | nt        |
| Monitoring Servio | ces       |
| Software Develo   | pment     |
| Systems Integati  | on        |
|                   |           |

#### Top 10 Open Balances

| Company_Name                     | Inv Balance    | #Docs |
|----------------------------------|----------------|-------|
| Bartoletti, Kuhlman and Reynolds | \$591,199.00   | 2     |
| Conroy LLC                       | \$495,248.00   | 1     |
| Davis-Kunde                      | \$970,212.00   | 3     |
| Gulgowski, Fritsch and Reinger   | \$583,163.00   | 2     |
| Jacobs-Ward                      | \$634,678.00   | 2