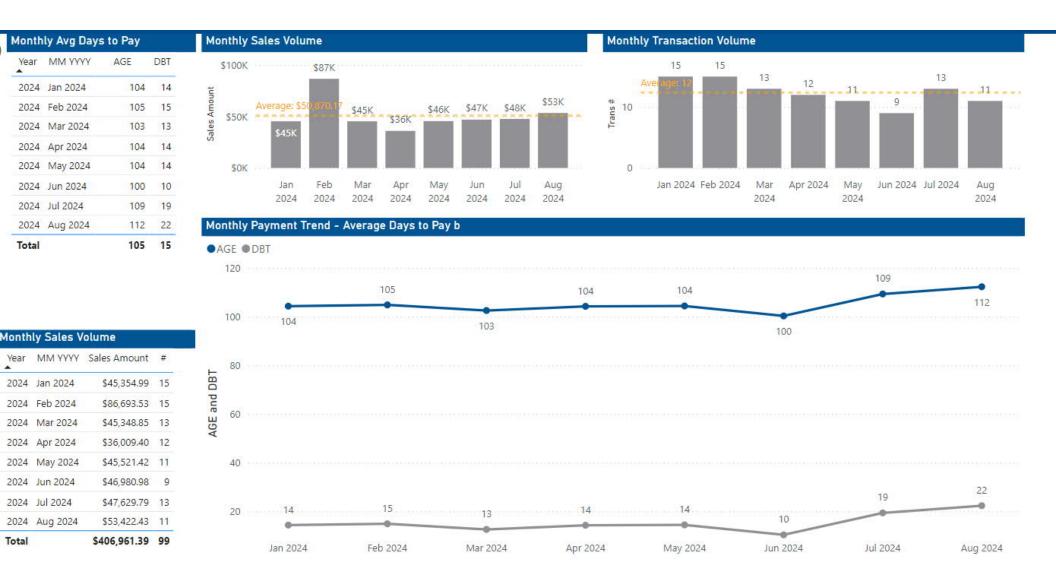

|                                                                                                                                                                                                                                                                                                                                                                                                                                                                                                                                                                                                                                                                                                                                                                                                                                                                                                                                                                                                                                                                                                                                                                                                                                                                                                                                                                                                                                                                                                                  | ays to Pay                                                                                                                                           |                                                           | Mor         | nthly               | Sales Volu                               | me              |                     |                                                | 1                         | Monthly Tra   | nsaction Volu | me                                       |                    |                              |                |
|------------------------------------------------------------------------------------------------------------------------------------------------------------------------------------------------------------------------------------------------------------------------------------------------------------------------------------------------------------------------------------------------------------------------------------------------------------------------------------------------------------------------------------------------------------------------------------------------------------------------------------------------------------------------------------------------------------------------------------------------------------------------------------------------------------------------------------------------------------------------------------------------------------------------------------------------------------------------------------------------------------------------------------------------------------------------------------------------------------------------------------------------------------------------------------------------------------------------------------------------------------------------------------------------------------------------------------------------------------------------------------------------------------------------------------------------------------------------------------------------------------------|------------------------------------------------------------------------------------------------------------------------------------------------------|-----------------------------------------------------------|-------------|---------------------|------------------------------------------|-----------------|---------------------|------------------------------------------------|---------------------------|---------------|---------------|------------------------------------------|--------------------|------------------------------|----------------|
| Year MM YYY                                                                                                                                                                                                                                                                                                                                                                                                                                                                                                                                                                                                                                                                                                                                                                                                                                                                                                                                                                                                                                                                                                                                                                                                                                                                                                                                                                                                                                                                                                      | Y AGE                                                                                                                                                | DBT                                                       |             |                     |                                          |                 |                     | \$101K                                         |                           |               |               |                                          | 16 15              |                              |                |
| 2023 Jan 2023                                                                                                                                                                                                                                                                                                                                                                                                                                                                                                                                                                                                                                                                                                                                                                                                                                                                                                                                                                                                                                                                                                                                                                                                                                                                                                                                                                                                                                                                                                    | 93                                                                                                                                                   | 3                                                         | ≠ S         | 100K                |                                          | \$9             |                     | \$86K                                          | \$77K \$75K               | 0             | 14            |                                          | 10 15              | 15                           | 15             |
| 2023 Feb 2023                                                                                                                                                                                                                                                                                                                                                                                                                                                                                                                                                                                                                                                                                                                                                                                                                                                                                                                                                                                                                                                                                                                                                                                                                                                                                                                                                                                                                                                                                                    |                                                                                                                                                      | 1                                                         | mour        | 100K                | Average: \$6                             |                 | \$72K<br>\$59K      | 68K                                            | 377K \$75K                | # = _ = 10    | e: 12         | 8 8                                      | • • • • • • • • •  | le state <mark>d</mark> a ma | - 10           |
| 2023 Mar 2023                                                                                                                                                                                                                                                                                                                                                                                                                                                                                                                                                                                                                                                                                                                                                                                                                                                                                                                                                                                                                                                                                                                                                                                                                                                                                                                                                                                                                                                                                                    | 3 91                                                                                                                                                 | 1                                                         | Sales A     | \$50K               | \$32K                                    | \$31K           |                     |                                                |                           | 1010          |               | 0 0                                      | 0                  |                              |                |
| 2023 Apr 2023                                                                                                                                                                                                                                                                                                                                                                                                                                                                                                                                                                                                                                                                                                                                                                                                                                                                                                                                                                                                                                                                                                                                                                                                                                                                                                                                                                                                                                                                                                    | 91                                                                                                                                                   | 1                                                         | Sa          |                     | 55ER                                     | 3511            |                     |                                                |                           | _             |               |                                          |                    |                              |                |
| 2023 May 202                                                                                                                                                                                                                                                                                                                                                                                                                                                                                                                                                                                                                                                                                                                                                                                                                                                                                                                                                                                                                                                                                                                                                                                                                                                                                                                                                                                                                                                                                                     | 3 91                                                                                                                                                 | 1                                                         |             | SOK                 |                                          |                 |                     |                                                |                           | 0             |               |                                          |                    |                              |                |
| 2023 Jun 2023                                                                                                                                                                                                                                                                                                                                                                                                                                                                                                                                                                                                                                                                                                                                                                                                                                                                                                                                                                                                                                                                                                                                                                                                                                                                                                                                                                                                                                                                                                    | 91                                                                                                                                                   | 1                                                         |             |                     | Jan Fel                                  | b Mar Apr M     | ay Jun Jul /        | Aug Sep Oct                                    | Nov Dec                   | Jan           | Feb Mar       | Apr May J                                | Jun Jul Aug        | Sep Oct                      | Nov Dec        |
| 2023 Jul 2023                                                                                                                                                                                                                                                                                                                                                                                                                                                                                                                                                                                                                                                                                                                                                                                                                                                                                                                                                                                                                                                                                                                                                                                                                                                                                                                                                                                                                                                                                                    | 88                                                                                                                                                   | -2                                                        |             |                     | 2023 202                                 | 23 2023 2023 20 | 23 2023 2023 2      | 023 2023 2023                                  | 2023 2023                 | 202           | 3 2023 2023   | 2023 2023 2                              | 023 2023 2023      | 3 2023 2023                  | 2023 2023      |
| 2023 Aug 2023                                                                                                                                                                                                                                                                                                                                                                                                                                                                                                                                                                                                                                                                                                                                                                                                                                                                                                                                                                                                                                                                                                                                                                                                                                                                                                                                                                                                                                                                                                    | 3 91                                                                                                                                                 | 1                                                         | Mor         | thly                | Payment T                                | rend - Averag   | e Days to Pay       | b                                              |                           |               |               |                                          |                    |                              |                |
| 2023 Sep 2023                                                                                                                                                                                                                                                                                                                                                                                                                                                                                                                                                                                                                                                                                                                                                                                                                                                                                                                                                                                                                                                                                                                                                                                                                                                                                                                                                                                                                                                                                                    | 95                                                                                                                                                   | 5                                                         | 1000000     | GE 🜒                | ne en e |                 |                     |                                                |                           |               |               |                                          |                    |                              |                |
| 2023 Oct 2023                                                                                                                                                                                                                                                                                                                                                                                                                                                                                                                                                                                                                                                                                                                                                                                                                                                                                                                                                                                                                                                                                                                                                                                                                                                                                                                                                                                                                                                                                                    | 90                                                                                                                                                   | 0                                                         |             |                     |                                          |                 |                     |                                                |                           |               |               |                                          |                    |                              |                |
| 2023 Dec 2023                                                                                                                                                                                                                                                                                                                                                                                                                                                                                                                                                                                                                                                                                                                                                                                                                                                                                                                                                                                                                                                                                                                                                                                                                                                                                                                                                                                                                                                                                                    | 3 114                                                                                                                                                | 24                                                        |             | 1770                |                                          |                 |                     |                                                |                           |               |               |                                          |                    |                              | ~              |
| Total                                                                                                                                                                                                                                                                                                                                                                                                                                                                                                                                                                                                                                                                                                                                                                                                                                                                                                                                                                                                                                                                                                                                                                                                                                                                                                                                                                                                                                                                                                            | 96                                                                                                                                                   | 6                                                         |             | 100                 | 93                                       | 91              |                     | 91                                             | 91                        | 01            |               | 01                                       | 95                 |                              | 114            |
|                                                                                                                                                                                                                                                                                                                                                                                                                                                                                                                                                                                                                                                                                                                                                                                                                                                                                                                                                                                                                                                                                                                                                                                                                                                                                                                                                                                                                                                                                                                  |                                                                                                                                                      |                                                           |             |                     | 0                                        |                 |                     |                                                | -                         |               |               |                                          |                    |                              |                |
| anthly Salas V                                                                                                                                                                                                                                                                                                                                                                                                                                                                                                                                                                                                                                                                                                                                                                                                                                                                                                                                                                                                                                                                                                                                                                                                                                                                                                                                                                                                                                                                                                   | lumo                                                                                                                                                 |                                                           | 2.2         |                     |                                          |                 |                     |                                                |                           |               |               |                                          |                    |                              |                |
| NEWSTREES ALSO NOT                                                                                                                                                                                                                                                                                                                                                                                                                                                                                                                                                                                                                                                                                                                                                                                                                                                                                                                                                                                                                                                                                                                                                                                                                                                                                                                                                                                                                                                                                               | 1111-1111-111-1                                                                                                                                      |                                                           |             | 80                  | 10179619499747                           |                 | 91                  | NURSPORT                                       |                           |               | 88            |                                          |                    | 90                           |                |
| ear MM YYYY                                                                                                                                                                                                                                                                                                                                                                                                                                                                                                                                                                                                                                                                                                                                                                                                                                                                                                                                                                                                                                                                                                                                                                                                                                                                                                                                                                                                                                                                                                      | 1111-1111-111-1                                                                                                                                      | #                                                         | Ŀ           | 80                  | 1011242841010                            |                 | 91                  |                                                | 400 M (3) / 4 / 4 / 6 / 6 |               | 88            |                                          | /01/1995/1999/199  | 90                           |                |
| /ear MM YYYY                                                                                                                                                                                                                                                                                                                                                                                                                                                                                                                                                                                                                                                                                                                                                                                                                                                                                                                                                                                                                                                                                                                                                                                                                                                                                                                                                                                                                                                                                                     | 1111-1111-111-1                                                                                                                                      |                                                           | I DBT       | 80<br>60            |                                          |                 | 91                  |                                                |                           |               | 88            |                                          |                    | 90                           |                |
| Year MM YYYY<br>2023 Jan 2023                                                                                                                                                                                                                                                                                                                                                                                                                                                                                                                                                                                                                                                                                                                                                                                                                                                                                                                                                                                                                                                                                                                                                                                                                                                                                                                                                                                                                                                                                    | Sales Amount                                                                                                                                         | 10                                                        | and         | (1) (1)<br>(1) (1)  |                                          |                 | 91                  |                                                |                           |               | 88            |                                          |                    | 90                           |                |
| /ear MM YYYY<br>2023 Jan 2023<br>2023 Feb 2023                                                                                                                                                                                                                                                                                                                                                                                                                                                                                                                                                                                                                                                                                                                                                                                                                                                                                                                                                                                                                                                                                                                                                                                                                                                                                                                                                                                                                                                                   | Sales Amount<br>\$31,557.69                                                                                                                          | 10<br>14                                                  | and         | (1) (1)<br>(1) (1)  |                                          |                 | 91                  | 101.053007011111.100<br>123.123.234 134.114.11 |                           |               | 88            |                                          |                    | 90                           |                |
| <ul> <li>MM YYYY</li> <li>Jan 2023</li> <li>Jan 2023</li> <li>Feb 2023</li> <li>Mar 2023</li> </ul>                                                                                                                                                                                                                                                                                                                                                                                                                                                                                                                                                                                                                                                                                                                                                                                                                                                                                                                                                                                                                                                                                                                                                                                                                                                                                                                                                                                                              | Sales Amount<br>\$31,557.69<br>\$52,783.39                                                                                                           | 10<br>14<br>9                                             | AGE and DBT | 60                  |                                          |                 | 91                  |                                                |                           |               | 88            | - 10070007777777777777777777777777777777 |                    | 90                           | 24             |
| Year         MM YYYY           2023         Jan 2023           2023         Feb 2023           2023         Mar 2023           2023         Apr 2023                                                                                                                                                                                                                                                                                                                                                                                                                                                                                                                                                                                                                                                                                                                                                                                                                                                                                                                                                                                                                                                                                                                                                                                                                                                                                                                                                             | Sales Amount<br>\$31,557.69<br>\$52,783.39<br>\$71,873.00<br>\$31,295.25<br>\$90,020.31                                                              | 10<br>14<br>9<br>8<br>8                                   | and         | 60                  |                                          |                 | 91                  |                                                |                           |               | 88            |                                          | 5                  | 90                           | 24             |
| Appendix Sales         Appendi | Sales Amount<br>\$31,557.69<br>\$52,783.39<br>\$71,873.00<br>\$31,295.25                                                                             | 10<br>14<br>9<br>8<br>8                                   | and         | 60<br>40            | 3                                        | 1               | 91                  | 1                                              | 1                         | 1             | 88            |                                          | 5                  | 90                           | 24             |
| MM YYYY           2023         Jan 2023           2023         Feb 2023           2023         Mar 2023           2023         Apr 2023           2023         May 2023           2023         Jun 2023                                                                                                                                                                                                                                                                                                                                                                                                                                                                                                                                                                                                                                                                                                                                                                                                                                                                                                                                                                                                                                                                                                                                                                                                                                                                                                          | Sales Amount<br>\$31,557.69<br>\$52,783.39<br>\$71,873.00<br>\$31,295.25<br>\$90,020.31                                                              | 10<br>14<br>9<br>8<br>8<br>8                              | and         | 60<br>40            | 3                                        | 1               | 91                  | 1                                              | 1<br>1                    | 1<br>1        |               |                                          | 5                  |                              | 24             |
| Year         MM YYYY           1023         Jan 2023           1023         Feb 2023           1023         Mar 2023           1023         Mar 2023           1023         May 2023           1023         Jun 2023           1023         Jun 2023           1023         Jun 2023           1023         Jun 2023                                                                                                                                                                                                                                                                                                                                                                                                                                                                                                                                                                                                                                                                                                                                                                                                                                                                                                                                                                                                                                                                                                                                                                                             | Sales Amount<br>\$31,557.69<br>\$52,783.39<br>\$71,873.00<br>\$31,295.25<br>\$90,020.31<br>\$72,001.31                                               | 10<br>14<br>9<br>8<br>8<br>8<br>8<br>16                   | and         | 60<br>40<br>20      | 3                                        | 1               | 91                  | 1                                              | 1                         | 1             | 88            |                                          | 5                  | 90                           | 24             |
| Vear         MM YYYY           1023         Jan 2023           1023         Feb 2023           1023         Mar 2023           1023         Mar 2023           1023         May 2023           1023         Jun 2023           1023         Jun 2023           1023         Jun 2023           1023         Jun 2023           1023         Jul 2023           1023         Aug 2023                                                                                                                                                                                                                                                                                                                                                                                                                                                                                                                                                                                                                                                                                                                                                                                                                                                                                                                                                                                                                                                                                                                             | Sales Amount<br>\$31,557.69<br>\$52,783.39<br>\$71,873.00<br>\$31,295.25<br>\$90,020.31<br>\$72,001.31<br>\$59,200.61                                | 10<br>14<br>9<br>8<br>8<br>8<br>8<br>16<br>15             | AGE and     | 60<br>40<br>20      | 3<br>•<br>Jan 2023                       | 1<br>Feb 2023   | 91<br>1<br>Mar 2023 | 1<br>Apr 2023                                  | 1<br>May 2023             | 1<br>Jun 2023 |               | 1<br>Aug 2023                            | 5<br>5<br>Sep 2023 |                              | ^              |
| MM YYYY           2023         Jan 2023           2023         Feb 2023           2023         Mar 2023           2023         Apr 2023           2023         Jun 2023           2023         Jun 2023           2023         Jun 2023           2023         Jun 2023           2023         Jul 2023           2023         Sep 2023                                                                                                                                                                                                                                                                                                                                                                                                                                                                                                                                                                                                                                                                                                                                                                                                                                                                                                                                                                                                                                                                                                                                                                          | Sales Amount<br>\$31,557.69<br>\$52,783.39<br>\$71,873.00<br>\$31,295.25<br>\$90,020.31<br>\$72,001.31<br>\$59,200.61<br>\$67,681.60                 | 10<br>14<br>9<br>8<br>8<br>8<br>8<br>16<br>15<br>15       | AGE and     | 60<br>40<br>20<br>0 | •                                        | 1<br>Feb 2023   | •<br>•<br>•         | 1<br>Apr 2023                                  | 1<br>May 2023             | 1<br>Jun 2023 | -2            |                                          |                    | 0                            | ^              |
| Year         MM YYYY           2023         Jan 2023           2023         Feb 2023           2023         Mar 2023           2023         Apr 2023           2023         May 2023                                                                                                                                                                                                                                                                                                                                                                                                                                                                                                                                                                                                                                                                                                                                                                                                                                                                                                                                                                                                                                                                                                                                                                                                                                                                                                                             | Sales Amount<br>\$31,557.69<br>\$52,783.39<br>\$71,873.00<br>\$31,295.25<br>\$90,020.31<br>\$72,001.31<br>\$59,200.61<br>\$67,681.60<br>\$101,167.92 | 10<br>14<br>9<br>8<br>8<br>8<br>8<br>16<br>15<br>15<br>13 | AGE and     | 60<br>40<br>20<br>0 | •                                        | 1<br>Feb 2023   | •<br>•<br>•         | 1<br>Apr 2023                                  | 1<br>May 2023             | 1<br>Jun 2023 | -2            |                                          |                    | 0                            | 24<br>Dec 2023 |