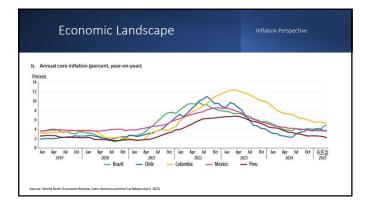

#### Currency Risk

1) https

- Volatility of Latam Currencies
- Hedges availability
- Open versus Closed FX economies

Credit & Risk Management in Latin America

| <br> |
|------|
|      |
|      |
|      |
|      |
|      |
|      |
|      |
|      |
|      |
|      |
|      |
|      |
|      |
|      |
|      |
|      |
|      |
|      |
|      |
|      |
|      |