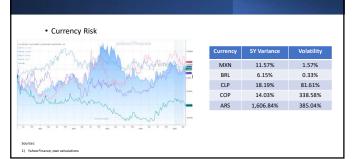

#### Currency Risk

1) https

- Volatility of Latam Currencies
- Hedges availability
- Open versus Closed FX economies

Credit & Risk Management in Latin America

| <br> |
|------|
|      |
|      |
|      |
|      |
|      |
|      |
|      |
|      |
|      |
|      |
|      |
|      |
|      |
|      |
|      |
|      |
|      |
|      |
|      |
|      |
|      |