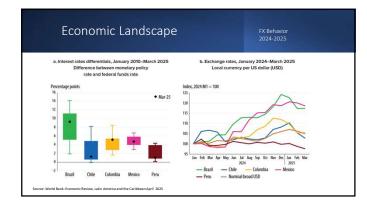

#### Currency Risk

1) https

- Volatility of Latam Currencies
- Hedges availability
- Open versus Closed FX economies

Credit & Risk Management in Latin America

| <br> |
|------|
|      |
|      |
|      |
|      |
|      |
|      |
|      |
|      |
|      |
|      |
|      |
|      |
|      |
|      |
|      |
|      |
|      |
|      |
|      |
|      |
|      |