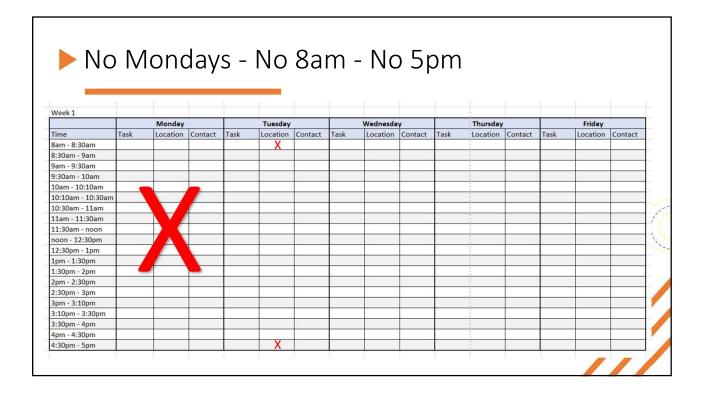

## Successfully Onboarding New Employees

Presented by: Krystal Daugherty Date: June 12, 2024 Session: # 33062

|                   |      | l        | 0       | ,       |          | 0         |      | ıle:     |         |          | . —      |         |        |          |         |
|-------------------|------|----------|---------|---------|----------|-----------|------|----------|---------|----------|----------|---------|--------|----------|---------|
|                   |      |          |         |         |          |           |      |          |         |          |          |         |        |          |         |
| Week 1            |      |          |         |         |          |           |      |          |         |          |          |         |        |          |         |
| Monday            |      |          |         | Tuesday |          | Wednesday |      |          |         | Thursday | ,        |         | Friday |          |         |
| Time              | Task | Location | Contact | Task    | Location | Contact   | Task | Location | Contact | Task     | Location | Contact | Task   | Location | Contact |
| 8am - 8:30am      |      |          |         |         |          |           |      |          |         |          |          |         |        |          |         |
| 8:30am - 9am      |      |          |         |         |          |           |      |          |         |          |          |         |        |          |         |
| 9am - 9:30am      |      |          |         |         |          |           |      |          |         |          |          |         |        |          |         |
| 9:30am - 10am     |      |          |         |         |          |           |      |          |         |          | 1        |         |        |          |         |
| 10am - 10:10am    |      |          |         |         |          |           |      |          |         |          |          |         |        |          |         |
| 10:10am - 10:30am |      |          |         |         |          |           |      |          |         |          | L.       |         |        |          |         |
| 10:30am - 11am    |      |          |         |         |          |           |      |          |         |          |          |         |        |          |         |
| 11am - 11:30am    |      |          |         |         |          |           |      |          |         |          |          |         |        |          |         |
| 11:30am - noon    |      |          |         |         |          |           |      |          |         |          |          |         |        |          |         |
| noon - 12:30pm    |      |          |         |         |          |           |      |          |         |          |          |         |        |          |         |
| 12:30pm - 1pm     |      |          |         |         |          |           |      |          |         |          |          |         |        |          |         |
| 1pm - 1:30pm      |      |          |         |         |          |           |      |          |         |          |          |         |        |          |         |
| 1:30pm - 2pm      |      |          |         |         |          |           |      |          |         |          |          |         |        |          |         |
| 2pm - 2:30pm      |      |          |         |         |          |           |      |          |         |          |          |         |        |          |         |
| 2:30pm - 3pm      |      |          |         |         |          |           |      |          |         |          |          |         |        |          |         |
| 3pm - 3:10pm      |      |          |         |         |          |           |      |          |         |          |          |         |        |          |         |
| 3:10pm - 3:30pm   |      |          |         |         |          |           |      |          |         |          |          |         |        |          |         |
| 3:30pm - 4pm      |      |          |         |         |          |           |      |          |         |          |          |         |        |          |         |
| 4pm - 4:30pm      |      |          |         |         |          |           |      |          |         |          |          |         |        |          |         |
| 4:30pm - 5pm      |      |          |         |         |          |           |      |          |         |          | 1        |         |        |          |         |