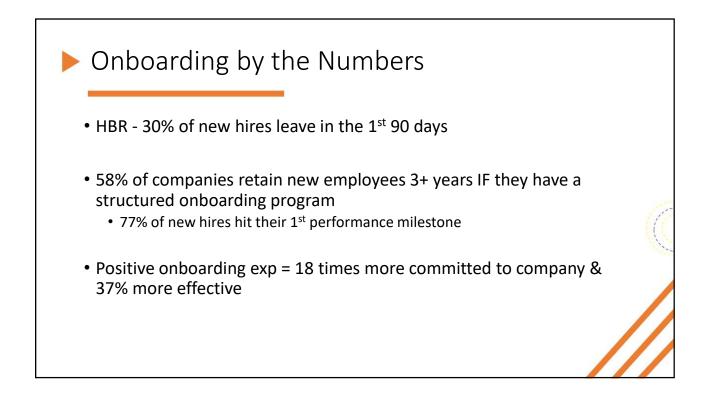

## Successfully Onboarding New Employees



Presented by: Krystal Daugherty Date: June 12, 2024 Session: # 33062









|                   |      | l        | 0       | ,       |          | 0         |      | ıle:     |         |          | . —      |         |        |          |         |
|-------------------|------|----------|---------|---------|----------|-----------|------|----------|---------|----------|----------|---------|--------|----------|---------|
|                   |      |          |         |         |          |           |      |          |         |          |          |         |        |          |         |
| Week 1            |      |          |         |         |          |           |      |          |         |          |          |         |        |          |         |
| Monday            |      |          |         | Tuesday |          | Wednesday |      |          |